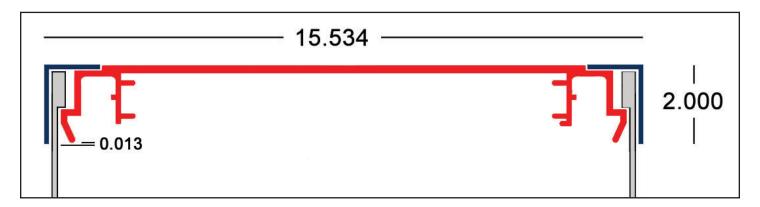

## Features & Benefits:

- Easily Accommodates Larger Pole Mounts:
  - Round Steel Poles up to 9" Schedule 40 (9.625" OD)
  - Square Steel Poles up to 10"
- Huge Labor Saver vs "Stick Building" Large Signs
  - Eliminates having to "Stub" or Telescope Poles just to Accommodate Smaller Sign Frames
  - Stronger Frame for Larger Signs
  - Advantages of a Larger Frame but still Miterable in Most Sign Factories
  - Retainers also Available from Stock
- Facilitates Easier Code Compliance
- Offers Familiar EMS Frame Design Advantages but Now a Larger Frame