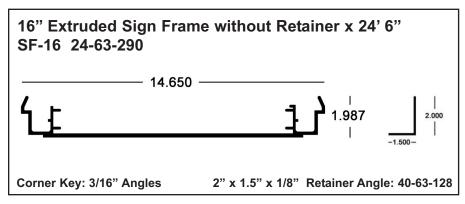

## Features & Benefits:

- Easily Accommodates Larger Pole Mounts:
  - Round Steel Poles up to 9" Schedule 40 (9.625" OD)
  - Square Steel Poles up to 10"
- Huge Labor Saver vs "Stick Building" Large Signs
  - Eliminates having to "Stub" or Telescope Poles just to Accommodate Smaller Sign Frames
  - Stronger Frame for Larger Signs
  - Advantages of a Larger Frame but still Miterable in Most Sign Factories
  - Retainers also Available from Stock
- Facilitates Easier Code Compliance
- Offers Familiar EMS Frame Design Advantages but Now a Larger Frame