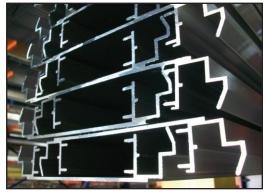

## Introducing the Largest Extruded Aluminum Sign Frame Body on the Market today!

## Features & Benefits:

- Easily Accommodates Larger Pole Mounts:
  - Round Steel Poles up to 9" Schedule 40 (9.625" OD)
  - Square Steel Poles up to 10"
- Huge Labor Saver vs "Stick Building" Large Signs
  - Eliminates having to "Stub" or Telescope Poles just to Accommodate Smaller Sign Frames
  - Stronger Frame for Larger Signs
  - Advantages of a Larger Frame but still Miterable in Most Sign Factories
  - Retainers also Available from Stock
- Facilitates Easier Code Compliance
- Offers Familiar EMS Frame Design Advantages but Now a Larger Frame