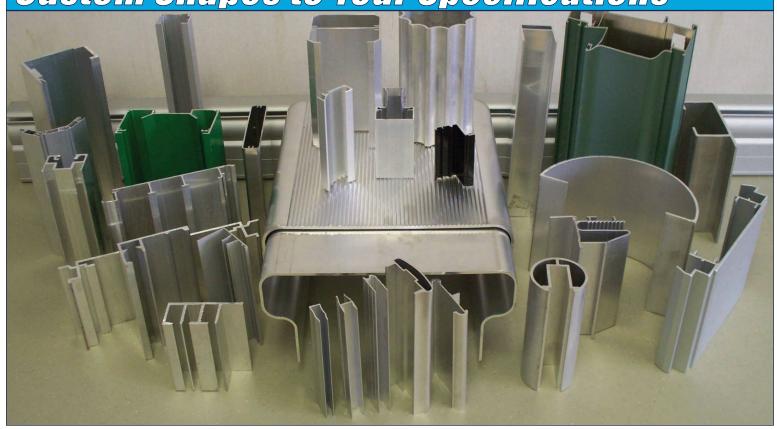

## Custom Shapes to Your Specifications

## **Custom Aluminum Extrusions**

Circle size: .250" - 24" • Lengths: up to 50' • Weight: up to 95 lbs/ft Mill Finish, Painted, Anodized & Mechanically Enhanced

Eastern Metal Supply holds the country's largest private inventories for stocking customer's proprietary profiles to assist with JIT production needs.

Often these profiles are fabricated or machined by EMS to enable them to immediately go to the end use product assembly.

We can offer design tips that improve mill productivity and in turn reduce your overall costs due to improved tooling life and production rates.