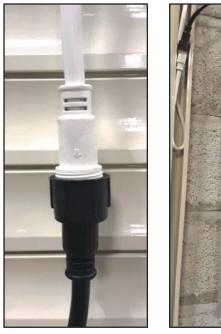

## Features & Benefits:

- 30 & 50 Nm Remote Override Offering a secondary manual means of operation
- Solar Panel charges Lithium Ion Battery (rechargeable)
- Wall Charging option via Micro USB
- Simple Twist Connection to attach/detach motor from solar panel (pic at left)
- 8' Motor Cable allows for convenient Solar Panel placement (pic at right)
- No need for expensive electrical components & installation which makes it great for upper floors and hard to reach openings

**Twist Connection** 

8' Motor Cable