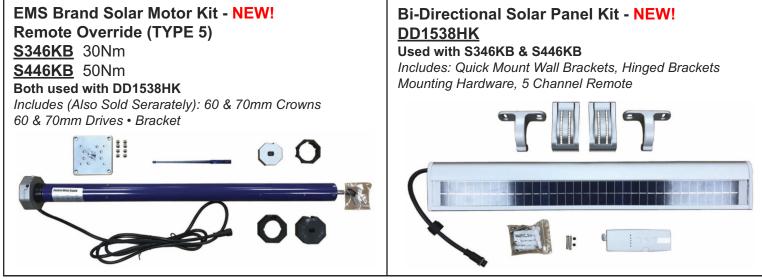

## Eastern Metal Supply **NEW Dooya Solar Motor**

## Features & Benefits:

- 30 & 50 Nm Remote Override Offering a secondary manual means of operation
- Solar Panel charges Lithium Ion Battery (rechargeable)
- Wall Charging option via Micro USB
- Simple Twist Connection to attach/detach motor from solar panel (pic at left)
- 8' Motor Cable allows for convenient Solar Panel placement (pic at right)
- No need for expensive electrical components & installation which makes it great for upper floors and hard to reach openings

## **Frequently Purchased With:**

• 6A323S584E7 (2 Hole Universal) • 6A32341FX (Bullet for Universal)

- 2001783 (2 Hole Universal for 7" or less endcaps) 6C66643 (60 mm Side Adjustable)
- 6C66645 (70mm Side Adjustable) 6C35802 (42mm Ball Bearing) 6A39431 (Bearing Plate)
- End Caps 40-63-250 (58mm Octagonal Reel Tube) 52-63-7521 (70mm Reel Tube)
- Custom Bent Hoods